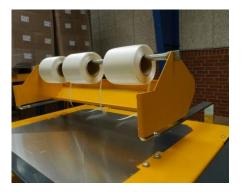

## **Optional Extras**

Personalize your baler with a custom RAL colour of your choice.

Top-mounted strap holder lets you install your baler close to the wall.

Gain remote control of your baler with our intelligent fleet monitoring system, BRA-IN.