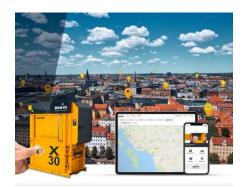

## **Optional Extras**

Personalize your baler with a custom RAL colour of your choice.

Top-mounted strap holder lets you install your baler close to the wall.

Gain remote control of your baler with our intelligent fleet monitoring system, BRA-IN.