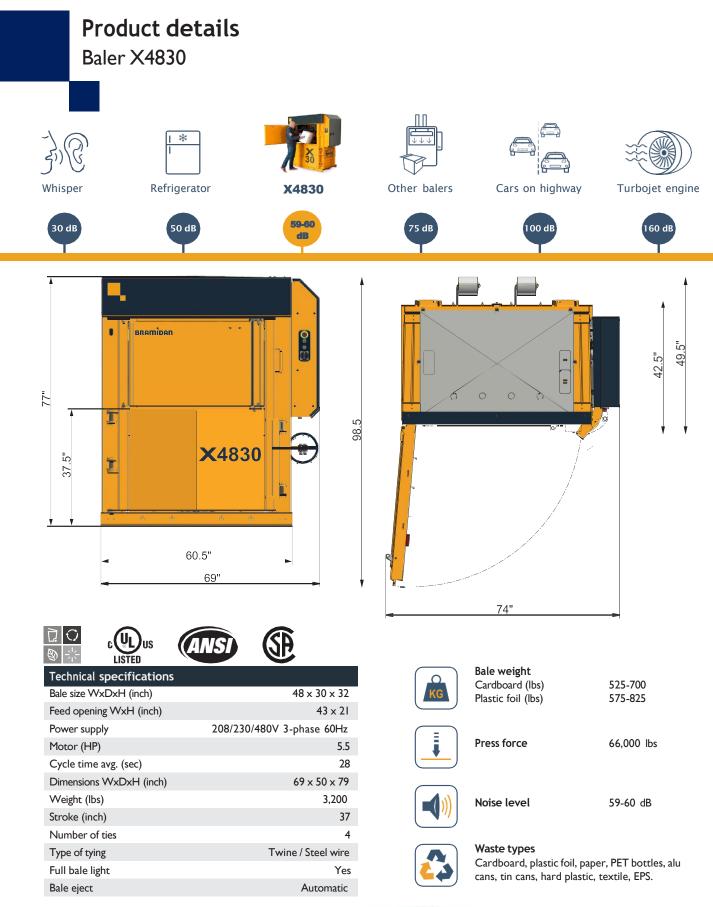

# Baler X4830

### Highlights

- For many different recyclables
- Low overall height
- High press force
- Very low noise level
- High speed and high effeciency