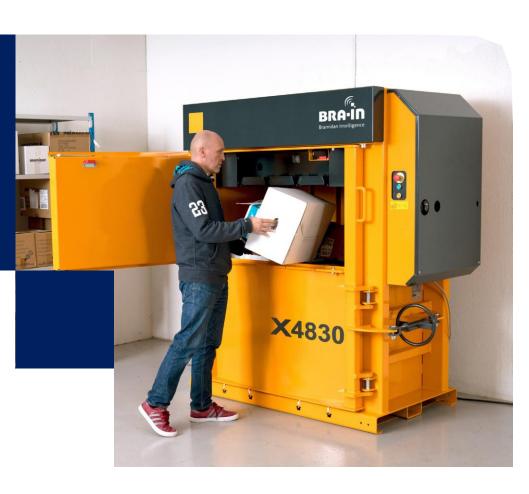

# Baler X4830

#### **Durable machine with superior press force** Strong cross cylinders provide a superior press force that allows for quick compaction of large volumes of heavy-duty waste.

#### Fits in tight spaces

The low overall height of just under 79 inches permits the baler to fit in tight spaces that have height restrictions. Easily install the X4830 anywhere you'd like.