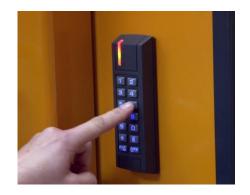

## **Optional Extras**

Available in regular painted version as well.

Built-in Intelligence monitoring system - called BRA-IN, optimizes use and logistics.

A digital auto lock will prevent unauthorized users from running the baler without a 4-digit code.