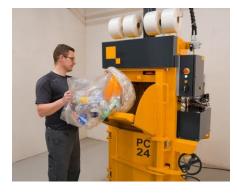

# Baler PC24 HD Galvanized

#### Alu cans and PET bottles

The PC24 HD will crush aluminum cans so densely, you do not need to tie off the bale to get it to stick together.

### Highlights

- Heavy duty machine
- Very dense bales
- Donation style door for easy loading
- Completely enclosed chamber with liquid reservoir
- Option for regular paint instead of galvanized
- Compliant with ANSI and UL standards