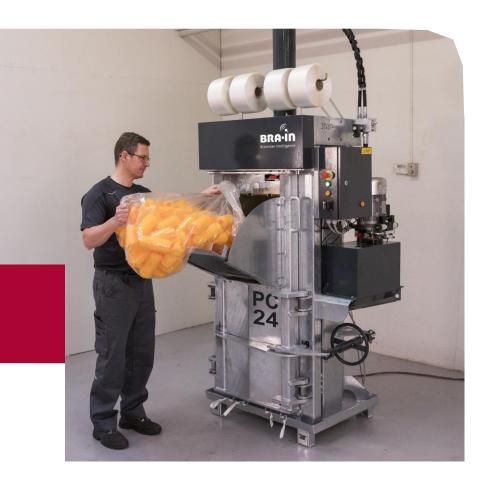

# Baler PC24 HD Galvanized

#### Extraction of liquids.

The PC24 HD is not only capable of baling your cans or plastic bottles, it will also capture any liquid residue in the collection reservoir at the bottom of the machine.

#### Alu cans and PET bottles

The PC24 HD will crush aluminum cans so densely, you do not need to tie off the bale to get it to stick together.

### Highlights

- Heavy duty machine
- Very dense bales
- Donation style door for easy loading
- Completely enclosed chamber with liquid reservoir
- Option for regular paint instead of galvanized
- Compliant with ANSI and UL standards