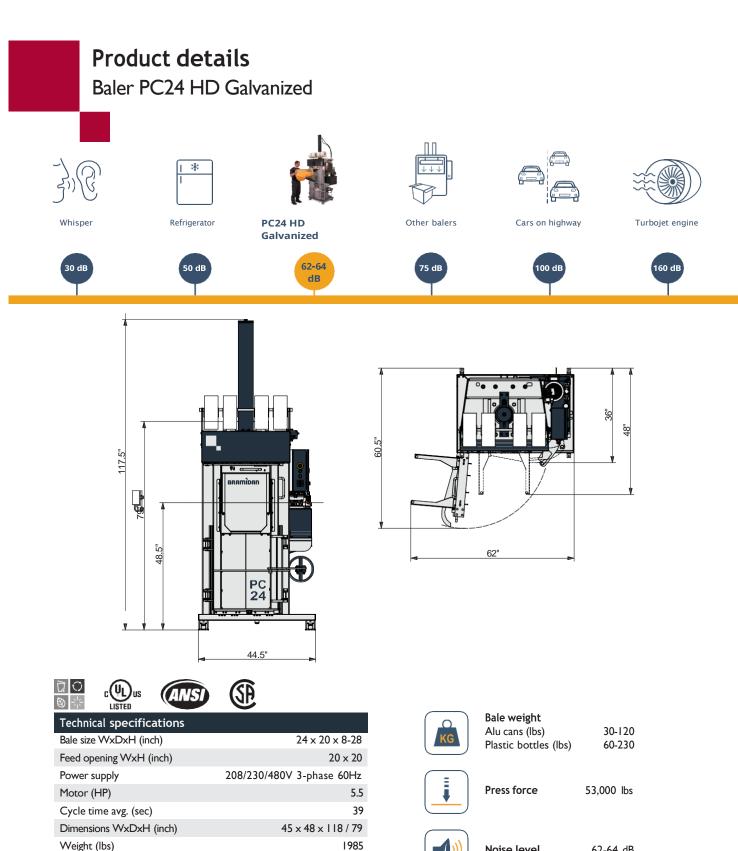

# Baler PC24 HD Galvanized

Noise level

62-64 dB

Waste types Alu cans, tin cans, PET bottles.

43

4

Yes

Automatic

Twine / Steel wire

Weight (lbs)

Stroke (inch)

Type of tying

Full bale light

Bale eject

Number of ties

Bay Area Trash Compactor 800-955-0866 info@batc-compacts.com www.BATC-Compacts.com