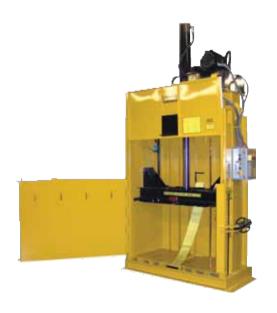

- Standard voltage disconnect included
- Full hinge construction on lower door and latch
- Bale full light and shutoff for consistent bale sizes
- Bale height adjustment selector

Harmony's M60STD is the versatile mill-sized baler that can handle a variety of commodities including aluminum, shrink wrap, plastic, paper, non-ferrous metal, and more!

## **Standard M60STD Features:**

- Complete baler is ETL listed
- Powerful 6" cylinder with heavy-duty 4" rod for extra long life
- Full hinge construction on lower door and latch
- Enclosed counterbalance for upper door lifting ease
- Six slots for tying bales
- Heavy-duty motor and hydraulics for extra long life
- Meets or exceeds all ANSI and OSHA safety standards