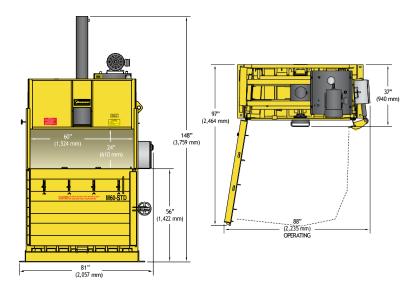

## **SPECIFICATIONS**

| Bale Size                | 30" x 60" x up to 51"<br>(762 mm x 1,524 mm x up to 1,295 mm) |
|--------------------------|---------------------------------------------------------------|
| Bale Weight (corrugated) | up to 1,100 lbs. (499 kg)                                     |
| Ram Pressure             | 56,550 lbs. (25,651 kg)                                       |
| Cycle Time               | 52 seconds                                                    |
| Cylinder                 | 6"bore (152 mm)<br>4"rod (102 mm)<br>48"stroke (1,219 mm)     |
| Motor                    | 10 horsepower                                                 |
| Pump                     | 12 gallons per minute                                         |
| Electrical Power         | 208/230/460 volt, 3 phase, 60 hz                              |
| Bale Eject               | Hydraulic                                                     |
| Bale Tying               | Wire or banding                                               |

## **DIMENSIONS**

| Loading Door Opening                                                                                                                                                                                                                                                                                                                                                                                                                                                                                                                                                                                                                                                                                                                                                                                                                                                                                                                                                                                                                                                                                                                                                                                                                                                                                                                                                                                                                                                                                                                                                                                                                                                                                                                                                                                                                                                                                                                                                                                                                                                                                                           | 24" x 60" (610 mm x 1,524 mm)        |
|--------------------------------------------------------------------------------------------------------------------------------------------------------------------------------------------------------------------------------------------------------------------------------------------------------------------------------------------------------------------------------------------------------------------------------------------------------------------------------------------------------------------------------------------------------------------------------------------------------------------------------------------------------------------------------------------------------------------------------------------------------------------------------------------------------------------------------------------------------------------------------------------------------------------------------------------------------------------------------------------------------------------------------------------------------------------------------------------------------------------------------------------------------------------------------------------------------------------------------------------------------------------------------------------------------------------------------------------------------------------------------------------------------------------------------------------------------------------------------------------------------------------------------------------------------------------------------------------------------------------------------------------------------------------------------------------------------------------------------------------------------------------------------------------------------------------------------------------------------------------------------------------------------------------------------------------------------------------------------------------------------------------------------------------------------------------------------------------------------------------------------|--------------------------------------|
| Unloading Door Height                                                                                                                                                                                                                                                                                                                                                                                                                                                                                                                                                                                                                                                                                                                                                                                                                                                                                                                                                                                                                                                                                                                                                                                                                                                                                                                                                                                                                                                                                                                                                                                                                                                                                                                                                                                                                                                                                                                                                                                                                                                                                                          | 55" (1,397 mm)                       |
| Overall Height                                                                                                                                                                                                                                                                                                                                                                                                                                                                                                                                                                                                                                                                                                                                                                                                                                                                                                                                                                                                                                                                                                                                                                                                                                                                                                                                                                                                                                                                                                                                                                                                                                                                                                                                                                                                                                                                                                                                                                                                                                                                                                                 | 148" (3,759 mm)                      |
| Overall Depth                                                                                                                                                                                                                                                                                                                                                                                                                                                                                                                                                                                                                                                                                                                                                                                                                                                                                                                                                                                                                                                                                                                                                                                                                                                                                                                                                                                                                                                                                                                                                                                                                                                                                                                                                                                                                                                                                                                                                                                                                                                                                                                  | 37" (940 mm)                         |
| Overall Width                                                                                                                                                                                                                                                                                                                                                                                                                                                                                                                                                                                                                                                                                                                                                                                                                                                                                                                                                                                                                                                                                                                                                                                                                                                                                                                                                                                                                                                                                                                                                                                                                                                                                                                                                                                                                                                                                                                                                                                                                                                                                                                  | 83" (2,108 mm)                       |
| Depth with Door Open                                                                                                                                                                                                                                                                                                                                                                                                                                                                                                                                                                                                                                                                                                                                                                                                                                                                                                                                                                                                                                                                                                                                                                                                                                                                                                                                                                                                                                                                                                                                                                                                                                                                                                                                                                                                                                                                                                                                                                                                                                                                                                           | 97" (2,464 mm)                       |
| Width with Door Open                                                                                                                                                                                                                                                                                                                                                                                                                                                                                                                                                                                                                                                                                                                                                                                                                                                                                                                                                                                                                                                                                                                                                                                                                                                                                                                                                                                                                                                                                                                                                                                                                                                                                                                                                                                                                                                                                                                                                                                                                                                                                                           | 88" (2,235 mm)                       |
| Shipping Height (on side without standard) without standard with standard without standard with standard without standard without standard without standard wit | 83" (2,108 mm)<br>t notice.          |
| Shipping Weight                                                                                                                                                                                                                                                                                                                                                                                                                                                                                                                                                                                                                                                                                                                                                                                                                                                                                                                                                                                                                                                                                                                                                                                                                                                                                                                                                                                                                                                                                                                                                                                                                                                                                                                                                                                                                                                                                                                                                                                                                                                                                                                | 4,500 lbs. (2,041 kg)                |
| Installation and<br>Operating Area                                                                                                                                                                                                                                                                                                                                                                                                                                                                                                                                                                                                                                                                                                                                                                                                                                                                                                                                                                                                                                                                                                                                                                                                                                                                                                                                                                                                                                                                                                                                                                                                                                                                                                                                                                                                                                                                                                                                                                                                                                                                                             | 62.5 square feet (5.8 square meters) |