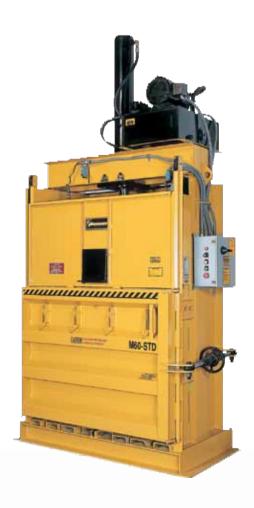

Vertical Baler

The M60STD Vertical Baler is the Ideal Solution For:

- Recycling Centers
- Transfer Stations
- Super Markets
- Hotels/Motels
- Department Stores
- Manufacturing Facilities
- Colleges/Universities
- Military Bases
- Industrial/Commercial Sites
- Shopping Centers
- Hospitals

**See The Video At:** https://youtu.be/yP0ncFl3Fqk

Increase the efficiency of your waste disposal operations and boost your bottom line with Harmony Enterprises'
M60STD Vertical Baler.

Compare these features of the M60STD with the competition:

## **M60STD Vertical Baler**