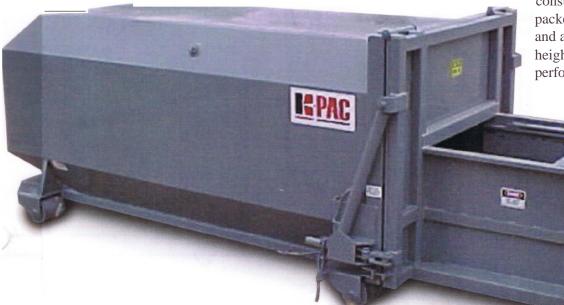

## **KP1HT Compactor IC-PAC**

## Hy-Tail Self-Contained Compactor with 1 cubic yard loading chamber

K-PAC's KPIHT Self-Contained Compactor is an excellent choice where vehicle maneuvering space is limited, including chute or dock fed applicaliuns. By building the compactor onto the door where compacted solid waste material is emptied, time is saved by eliminating the extra maneuver required to tum conventional roll-off compactors. The hydraulic tailgate facilitates dumping of the compacted refuse at the landfill or collection site. One piece

construction between packer head and container, and a 44" liquid retention height assure leak proof performance.

The KPIHT's 1 cubic yard loading chamber, with a generous 32" x 46" clear top opening and 44" height, loads easily from chute, dock or ground level. A higher ram face pressure and deeper (13") ram penetration give the KPIHT the best compaction performance in it's class.