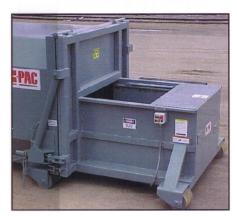

construction between packer head and container, and a 44" liquid retention height assure leak proof performance.

The KPIHT's 1 cubic yard loading chamber, with a generous 32" x 46" clear top opening and 44" height, loads easily from chute, dock or ground level. A higher ram face pressure and deeper (13") ram penetration give the KPIHT the best compaction performance in it's class.