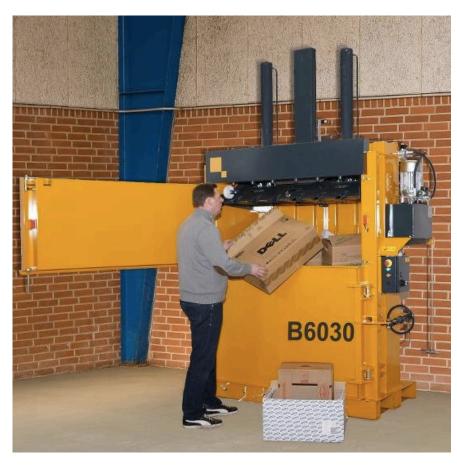

No need to break down large cardboard boxes. The extra wide feed opening allows you to easily toss boxes right into the baler.

- Text/email sent when baler is full
- Text/email to your recycler after a desired number of bales produced
- Sustainability reporting track how many bales you produce
- Remote service/troubleshooting