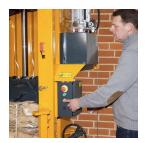

#### **FEATURES**

- Ease of use All wire and twine is pre-fed while the baler is empty
- Ergonomically superior No reaching behind the baler
- Quiet at 60-68 Db you'll hardly hear a Bramidan operate
- Automatic bale ejection
- Indicator lights highlight baler functions
- Free data cellular communication