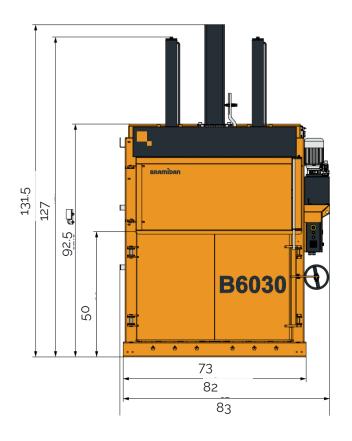

## VERTICAL BALER

| SPECIFICATION              | ONS                  |
|----------------------------|----------------------|
| Press force (lbs)          | 66,200               |
| Power supply               | 208/230/480V 3-phase |
| Motor (HP)                 | 5.5                  |
| Noise level (dB)           | 62-64                |
| Cycle time (sec)           | 33                   |
| Dimensions (WxDxH) (in)    | 80x43x129/93         |
| Weight (lbs)               | 3,900                |
| Feed opening WxH (in)      | 60x24                |
| Load height (in)           | 50                   |
| Chamber height             | 71                   |
| Stroke (in)                | 41                   |
| Bale size (WxDxH0)         | 60x30x48             |
| Bale weight OCC (lbs)      | 800-1,200            |
| Bale weight plastics (lbs) | 850-1,300            |