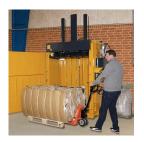

## VERTICAL BALER

| SPECIFICATION              | ONS                  |
|----------------------------|----------------------|
| Press force (lbs)          | 66,200               |
| Power supply               | 208/230/480V 3-phase |
| Motor (HP)                 | 5.5                  |
| Noise level (dB)           | 62-64                |
| Cycle time (sec)           | 33                   |
| Dimensions (WxDxH) (in)    | 80x43x129/93         |
| Weight (lbs)               | 3,900                |
| Feed opening WxH (in)      | 60x24                |
| Load height (in)           | 50                   |
| Chamber height             | 71                   |
| Stroke (in)                | 41                   |
| Bale size (WxDxH0)         | 60x30x48             |
| Bale weight OCC (lbs)      | 800-1,200            |
| Bale weight plastics (lbs) | 850-1,300            |