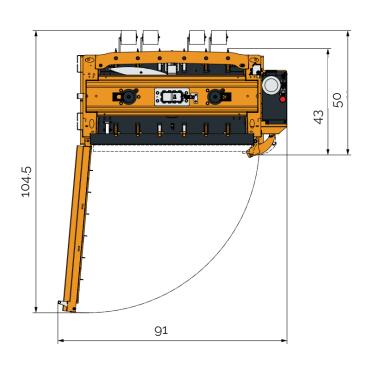

## VERTICAL BALER

| SPECIFICATION              | ONS                  |
|----------------------------|----------------------|
| Press force (lbs)          | 66,200               |
| Power supply               | 208/230/480V 3-phase |
| Motor (HP)                 | 5.5                  |
| Noise level (dB)           | 62-64                |
| Cycle time (sec)           | 33                   |
| Dimensions (WxDxH) (in)    | 80x43x129/93         |
| Weight (lbs)               | 3,900                |
| Feed opening WxH (in)      | 60x24                |
| Load height (in)           | 50                   |
| Chamber height             | 71                   |
| Stroke (in)                | 41                   |
| Bale size (WxDxH0)         | 60x30x48             |
| Bale weight OCC (lbs)      | 800-1,200            |
| Bale weight plastics (lbs) | 850-1,300            |