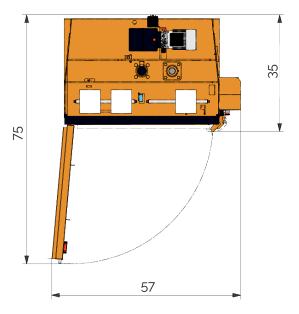

# VERTICAL BALER

| Specifications             |                          |
|----------------------------|--------------------------|
| Press force (lbs)          | 11,000                   |
| Power supply               | 110V 1-Phase 60Hz 10/20A |
| Motor (HP)                 | 1.3/1.8                  |
| Noise level (dB)           | 65-68                    |
| Cycle time (sec)           | 59/39                    |
| Dimensions (WxDxH) (in)    | 54x36x94                 |
| Weight (lbs)               | 1,325                    |
| Feed opening WxH (in)      | 39x21                    |
| Load height (in)           | 36                       |
| Chamber height             | 51                       |
| Stroke (in)                | 30                       |
| Bale size (WxDxH0)         | 39x28x31                 |
| Bale weight OCC (lbs)      | 175-245                  |
| Bale weight plastics (lbs) | 200-290                  |