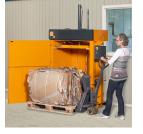

With a wide feed opening of 39 inches, the B5 W is specifically designed for compacting bulky materials.

### **FEATURES**

- Ease of use All wire and twine is pre-fed while the baler is empty
- Ergonomically superior No reaching behind the baler
- Quiet at 60-68 Db you'll hardly hear a Bramidan operate
- Automatic bale ejection
- Indicator lights highlight baler functions
- Free data cellular communication