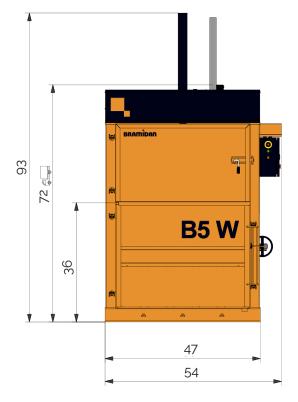

# VERTICAL BALER

| Specifications             |                          |
|----------------------------|--------------------------|
| Press force (lbs)          | 11,000                   |
| Power supply               | 110V 1-Phase 60Hz 10/20A |
| Motor (HP)                 | 1.3/1.8                  |
| Noise level (dB)           | 65-68                    |
| Cycle time (sec)           | 59/39                    |
| Dimensions (WxDxH) (in)    | 54x36x94                 |
| Weight (lbs)               | 1,325                    |
| Feed opening WxH (in)      | 39x21                    |
| Load height (in)           | 36                       |
| Chamber height             | 51                       |
| Stroke (in)                | 30                       |
| Bale size (WxDxH0)         | 39x28x31                 |
| Bale weight OCC (lbs)      | 175-245                  |
| Bale weight plastics (lbs) | 200-290                  |