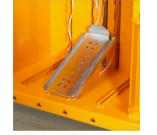

### **FEATURES**

- Ease of use All wire and twine is pre-fed while the baler is empty
- Ergonomically superior No reaching behind the baler
- Quiet at 60-68 Db you'll hardly hear a Bramidan operate
- Automatic bale ejection
- Indicator lights highlight baler functions
- Free data cellular communication