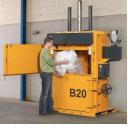

The wide feed opening on the B20 is ideal for large cardboard boxes, plastic shrink wrap, and paper. Retainer dogs inside of the chamber keep material compacted.