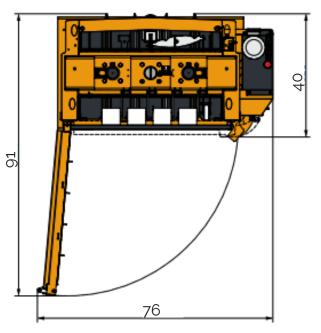

### VERTICAL BALER

| Press force (lbs)          | ONS<br> 44,100       |
|----------------------------|----------------------|
| Power supply               | 208/230/480V 3-phase |
| Motor (HP)                 | 5.5                  |
| Noise level (dB)           | 62-64                |
| Cycle time (sec)           | 27                   |
| Dimensions (WxDxH) (in)    | 69x41x109/80         |
| Weight (lbs)               | 2,750                |
| Feed opening WxH (in)      | 48x22                |
| Load height (in)           | 38                   |
| Chamber height             | 56                   |
| Stroke (in)                | 30                   |
| Bale size (WxDxH0)         | 48x30x30             |
| Bale weight OCC (lbs)      | 450-550              |
| Bale weight plastics (lbs) | 550-650              |