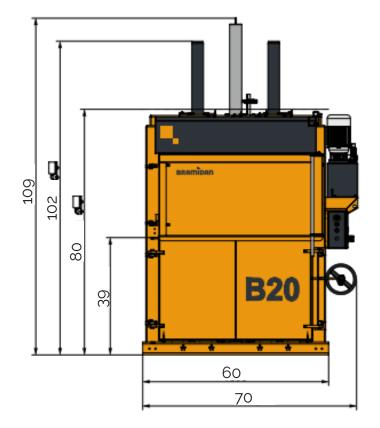

### VERTICAL BALER

| Press force (lbs)          | ONS<br> 44,100       |
|----------------------------|----------------------|
| Power supply               | 208/230/480V 3-phase |
| Motor (HP)                 | 5.5                  |
| Noise level (dB)           | 62-64                |
| Cycle time (sec)           | 27                   |
| Dimensions (WxDxH) (in)    | 69x41x109/80         |
| Weight (lbs)               | 2,750                |
| Feed opening WxH (in)      | 48x22                |
| Load height (in)           | 38                   |
| Chamber height             | 56                   |
| Stroke (in)                | 30                   |
| Bale size (WxDxH0)         | 48x30x30             |
| Bale weight OCC (lbs)      | 450-550              |
| Bale weight plastics (lbs) | 550-650              |