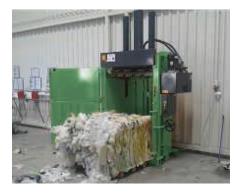

### Vertical balers

**B**-series



# Baler B7242 SD

Large, 72" x 42" baler

The B7242 baler is a heavy duty 72"  $\times$  42" baler that will produce bales weighing 1,400+ lbs.

#### Modern design and high press force

The B7242 is a perfect example of Bramidan's innovative design combined with a press force of over 110,000 lbs resulting in a machine capable of handling significant loads of cardboard or shrink wrap.

### Highlights

- 72" x 42" bale
- I,400+ lbs bale weights
- Large load door for large boxes
- I 10,000 lbs of press force
- Front tie off for minimal space consumption
- Compliant with ANSI and UL standards

## **Optional Extras**



Custom colors are available.



BRA-IN fleet monitoring system is included and gives you the ability to monitor the throughput of your machine remotely.



You can use either plastic strapping or baling wire to tie the finished bales.

## **Product details**

## Baler B7242 SD













Refrigerator

Cars on highway





















Bale eject







#### **Technical specifications**

Bale size WxDxH (inch)  $72 \times 42 \times 48$ 

| Feed opening WxH (inch) | 72 × 23              |
|-------------------------|----------------------|
| Power supply            | 208/230/480V 3-phase |
| Motor (HP)              | 8.9                  |
| Cycle time avg. (sec)   | 22                   |
| Dimensions WxDxH (inch) | 100 x 66 x 128 / 93  |
|                         |