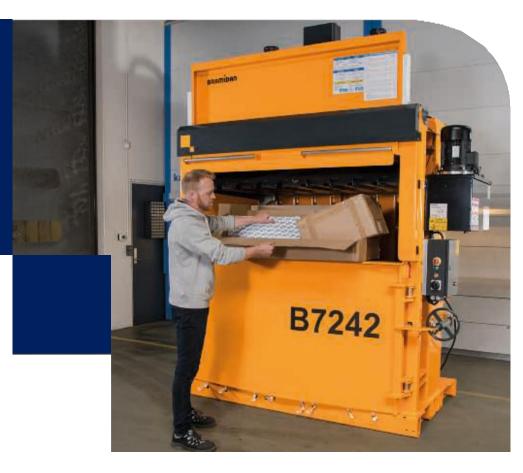

# Baler B7242 SD

Large, 72" x 42" baler

The B7242 baler is a heavy duty 72"  $\times$  42" baler that will produce bales weighing 1,400+ lbs.

#### Modern design and high press force

The B7242 is a perfect example of Bramidan's innovative design combined with a press force of over 110,000 lbs resulting in a machine capable of handling significant loads of cardboard or shrink wrap.

### Highlights

- 72" x 42" bale
- I,400+ lbs bale weights
- Large load door for large boxes
- I 10,000 lbs of press force
- Front tie off for minimal space consumption
- Compliant with ANSI and UL standards