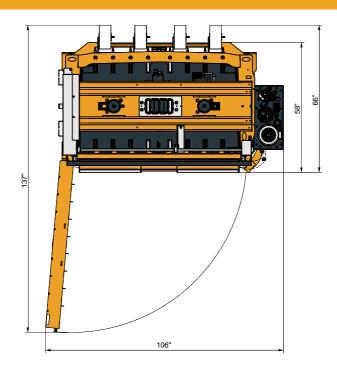

#### **Technical specifications**

Bale size WxDxH (inch)  $72 \times 42 \times 48$ 

| Feed opening WxH (inch) | 72 × 23              |
|-------------------------|----------------------|
| Power supply            | 208/230/480V 3-phase |
| Motor (HP)              | 8.9                  |
| Cycle time avg. (sec)   | 22                   |
| Dimensions WxDxH (inch) | 100 x 66 x 128 / 93  |
|                         |                      |
| Machine weight (lbs)    | 7,100                |
| Stroke (inch)           | 36                   |
| Number of ties          | 8                    |
| Type of tying           | Twine / Steel wire   |
|                         |                      |
| Full bale light         | Yes                  |