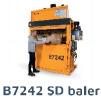

# Baler B7242 SD

Large, 72" x 42" baler

The B7242 baler is a heavy duty 72"  $\times$  42" baler that will produce bales weighing 1,400+ lbs.

#### Modern design and high press force

The B7242 is a perfect example of Bramidan's innovative design combined with a press force of over 110,000 lbs resulting in a machine capable of handling significant loads of cardboard or shrink wrap.

## Baler B7242 SD

Refrigerator

Cars on highway

Bale eject