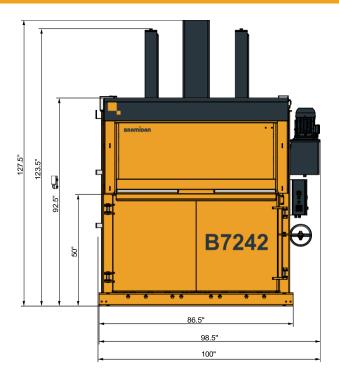

#### **Technical specifications**

Bale size WxDxH (inch)  $72 \times 42 \times 48$ 

| Feed opening WxH (inch) | 72 × 23              |
|-------------------------|----------------------|
| Power supply            | 208/230/480V 3-phase |
| Motor (HP)              | 8.9                  |
| Cycle time avg. (sec)   | 22                   |
| Dimensions WxDxH (inch) | 100 x 66 x 128 / 93  |
|                         |                      |
| Machine weight (lbs)    | 7,100                |
| Stroke (inch)           | 36                   |
| Number of ties          | 8                    |
| Type of tying           | Twine / Steel wire   |
|                         |                      |
| Full bale light         | Yes                  |