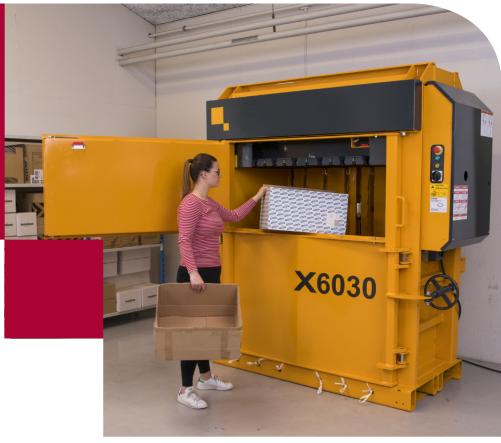

**Vertical Balers** 

X-series

Baler X6030 LP

#### Low profile 60" baler

The X6030 LP is low profile machine that fits installed under an 8 foot ceiling, and still makes a full 60" bale.

#### Heavy duty and high pressure

With 88,000 lbs of pressure, an almost fully penetrating press plate and a heavy duty frame, this machine can handle PET, alu cans as well as cardboard and stretch wrap.

### Highlights

- Full 60" bale
- Less than 92" installed height
- Front tie off can be placed up against the wall or inside rack
- Can be used for cardboard, stretch wrap, PET, alu cans etc.
- Quiet Power Unit -- noise level like an office printer
- Compliant with ANSI and UL regulations
- Powder Coating provides durable finish in many colors