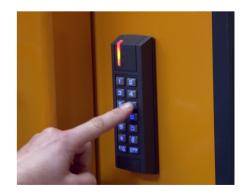

A digital auto lock will prevent unauthorized users from running the baler without a 4-digit code.