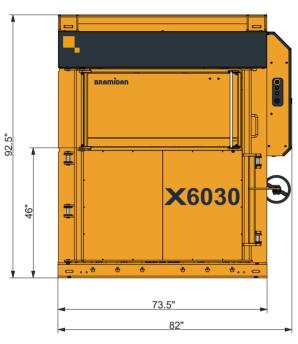

# Baler X6030 LP

Whisper

Refrigerator

**X6030 LP** Oth

Other balers

Cars on highway

Turbojet engine

| Technical specifications |                           |
|--------------------------|---------------------------|
| Bale size WxDxH (inch)   | 60 x 30 x 48              |
| Feed opening WxH (inch)  | 60 x 21                   |
| Power supply             | 208/230/480V 3-phase 60Hz |
| Motor (HP)               | 5.5                       |
| Cycle time avg. (sec)    | 37                        |
| Dimensions WxDxH (inch)  | 82 x 50 x 93              |
| Weight (lbs)             | 4,850                     |
| Stroke (inch)            | 43                        |
| Number of ties           | 6                         |
| Type of tying            | Twine / Steel wire        |
| Full bale light          | Yes                       |
| Bale eject               | Automatic                 |