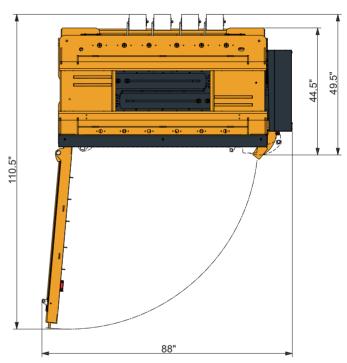

# Baler X6030 LP

Whisper

Refrigerator

**X6030 LP** Oth

Other balers

Cars on highway

Turbojet engine

| Technical specifications |                           |
|--------------------------|---------------------------|
| Bale size WxDxH (inch)   | 60 x 30 x 48              |
| Feed opening WxH (inch)  | 60 x 21                   |
| Power supply             | 208/230/480V 3-phase 60Hz |
| Motor (HP)               | 5.5                       |
| Cycle time avg. (sec)    | 37                        |
| Dimensions WxDxH (inch)  | 82 x 50 x 93              |
| Weight (lbs)             | 4,850                     |
| Stroke (inch)            | 43                        |
| Number of ties           | 6                         |
| Type of tying            | Twine / Steel wire        |
| Full bale light          | Yes                       |
| Bale eject               | Automatic                 |