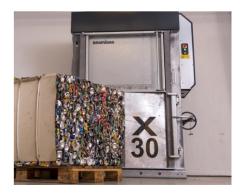

### Waste types

Cardboard, plastic foil, paper, PET bottles, alu cans, tin cans, hard plastic, textile, EPS.

37

4

Yes

Automatic

Twine / Steel wire

Stroke (inch)