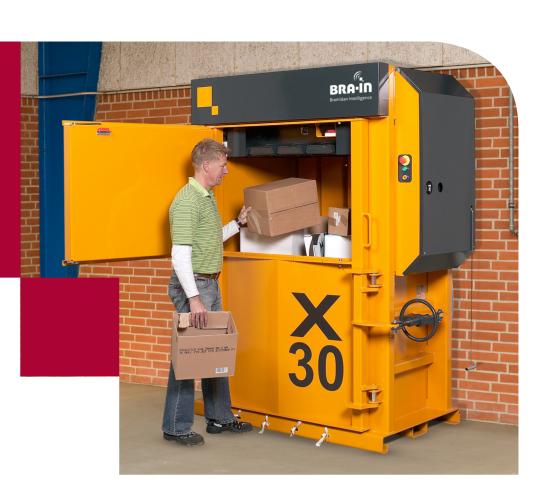

# Baler X30 HD

#### Handles irregularly shaped boxes

The wide feed opening is perfect for irregularly shaped materials that are space consuming, like large cardboard boxes.

#### Multi-functional baler

The X30 HD is a multi-functional baler suited for a variety of different materials including cans, bottles, jugs, big bags, and expandable plastics.

#### Highlights

- Compacts heavy-duty materials
- Perfect for most bulky waste
- Retainer dogs keep material compressed in chamber
- Maximum compaction of waste
- Powder Coating provides durable finish in many colors