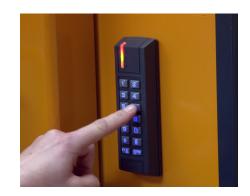

### **Optional Extras**

Available in regular painted version as well.

Built-in Intelligence monitoring system - called BRA-IN, optimizes use and logistics.

A digital auto lock will prevent unauthorized users from running the baler without a 4-digit code.