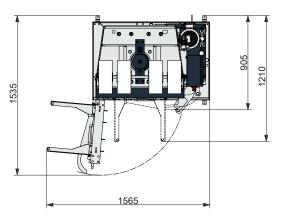

| Technical specifications |                     |
|--------------------------|---------------------|
| Bale size WxDxH (mm)     | 600 x 500 x 200-650 |
| Feed opening WxH (mm)    | 470 x 470           |
| Power supply             | 3x400V 50Hz 16A     |
| Motor (kW)               | 4.0                 |
| Cycle time avg. (sec)    | 40                  |
| Dimensions WxDxH (mm)    | 1125 x 1210 x 2980  |
| Weight (kg)              | 900                 |
| Stroke (mm)              | 1100                |
| Number of ties           | 4                   |
| Type of tying            | Twine / Steel wire  |
| Full bale light          | Yes                 |
| Bale eject               | Automatic           |
|                          |                     |