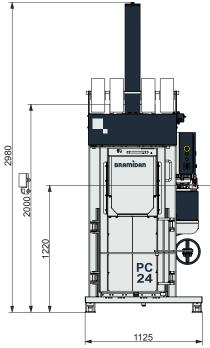

| Technical specifications |                     |
|--------------------------|---------------------|
| Bale size WxDxH (mm)     | 600 x 500 x 200-650 |
| Feed opening WxH (mm)    | 470 x 470           |
| Power supply             | 3x400V 50Hz 16A     |
| Motor (kW)               | 4.0                 |
| Cycle time avg. (sec)    | 40                  |
| Dimensions WxDxH (mm)    | 1125 x 1210 x 2980  |
| Weight (kg)              | 900                 |
| Stroke (mm)              | 1100                |
| Number of ties           | 4                   |
| Type of tying            | Twine / Steel wire  |
| Full bale light          | Yes                 |
| Bale eject               | Automatic           |
|                          |                     |