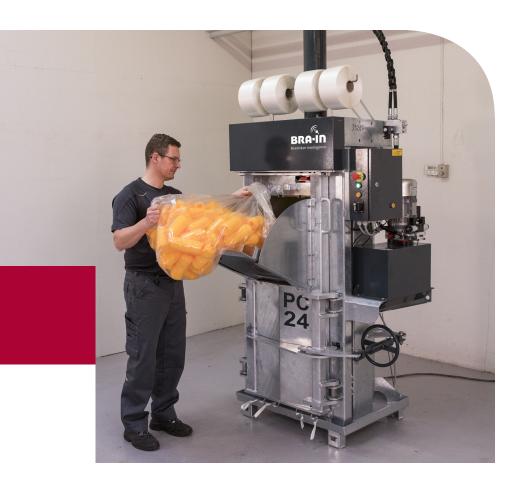

# Baler PC24 HD Galvanized

#### **Extraction of liquids**

The PC24 HD combines baling and draining of plastic bottles and alu cans in one step. The residuals are being captured in the built-in reservoir.

#### Alu cans

The PC24 HD will compact alu cans so dense that they will stick together.

#### Highlights

- Heavy duty construction
- Extremely dense bales
- Flap Door for easy loading of waste material
- Completely closed chamber with a built-in liquid reservoir
- Option for regular paint instead of galvanized