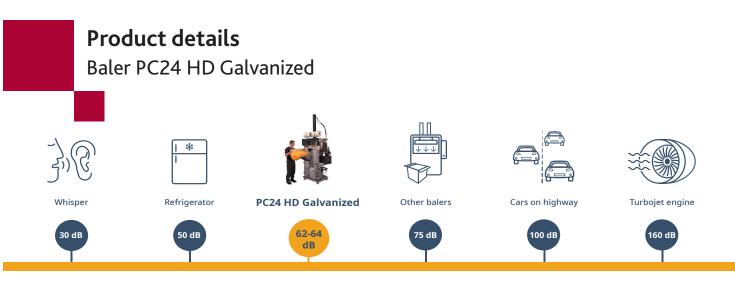

Plastic bottles (kg) 30-105 Press force 24 t

Noise level

62-64 dB

15-55

Waste types Alu cans, tin cans, PET bottles.

Bramidan A/S Industrivej 69 6740 Bramming Denmark Tel. +45 7517 3266 bramidan@bramidan.dk