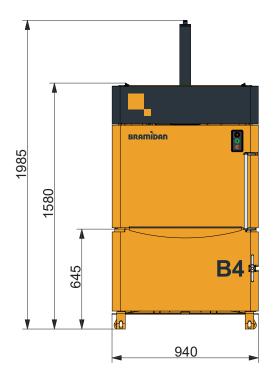

## Baler B4

Refrigerator

Other balers

Cars on highway

Turbojet engine

| Technical specifications |                  |
|--------------------------|------------------|
| Bale size WxDxH (mm)     | 770 x 500 x 600  |
| Feed opening WxH (mm)    | 770 x 460        |
| Power supply             | 1x230V 50Hz 10A  |
| Motor (kW)               | 1.5              |
| Cycle time avg. (sec)    | 28               |
| Dimensions WxDxH (mm)    | 940 x 715 x 1985 |
| Weight (kg)              | 300              |
| Stroke (mm)              | 650              |
| Number of ties           | 2                |
| Type of tying            | Twine            |
| Full bale light          | Yes              |
| Bale eject               | Automatic        |