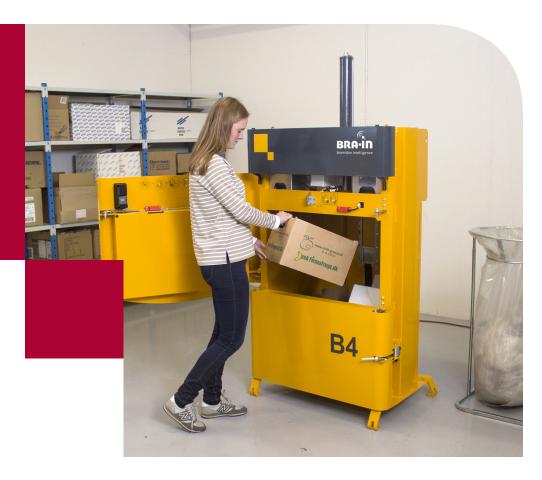

# Baler B4

#### Compact and powerful baler

The B4 is a compact baler with a small base area and low height – and a powerful press force.

#### Optimal working environment

You eject the finished bale by a safe two-hand operation.