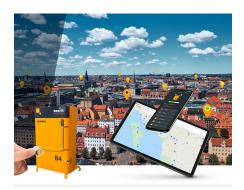

## **Optional Extras**

Control who operates your baler with a digital auto lock.

You may choose other RAL colours for your balers.

Get online access to your balers with our monitoring system called BRA-IN.