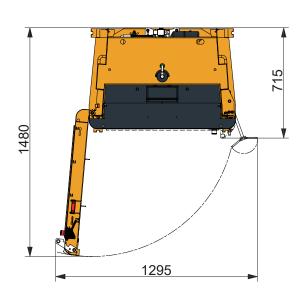

## Baler B4

Refrigerator

Other balers

Cars on highway

Turbojet engine

| Technical specifications |                  |
|--------------------------|------------------|
| Bale size WxDxH (mm)     | 770 x 500 x 600  |
| Feed opening WxH (mm)    | 770 x 460        |
| Power supply             | 1x230V 50Hz 10A  |
| Motor (kW)               | 1.5              |
| Cycle time avg. (sec)    | 28               |
| Dimensions WxDxH (mm)    | 940 x 715 x 1985 |
| Weight (kg)              | 300              |
| Stroke (mm)              | 650              |
| Number of ties           | 2                |
| Type of tying            | Twine            |
| Full bale light          | Yes              |
| Bale eject               | Automatic        |