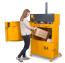

# Baler B4

#### Compact and powerful baler

The B4 is a compact baler with a small base area and low height – and a powerful press force.

#### Optimal working environment

You eject the finished bale by a safe two-hand operation.

### Highlights

- Simple control panel
- Automatic bale ejection
- Automatic full baler indicator
- Very low noise level
- Low overall width and height
- Compacted bales
- Front operated for installation in narrow spaces
- Single phase power connection
- Powder Coating provides durable finish in many colors