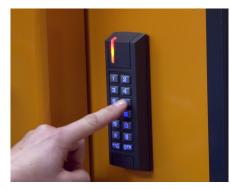

## **Optional Extras**

Control who operates your baler with a digital auto lock.

You may choose other RAL colours for your balers.

Get online access to your balers with our monitoring system called BRA-IN.