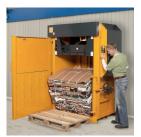

#### **FEATURES**

- Ease of use All wire and twine is pre-fed while the baler is empty
- Ergonomically superior No reaching behind the baler
- Quiet at 60-68 Db you'll hardly hear a Bramidan operate
- Automatic bale ejection
- Indicator lights highlight baler functions
- Free data cellular communication

### VERTICAL BALER

| SPECIFICATIONS          |                  |
|-------------------------|------------------|
| Bale size WxDxH (in)    | 47x31x39         |
| Feed opening WxH (in)   | 43x26            |
| Power supply            | 3x400V 50Hz 16A  |
| Motor (kW)              | 4                |
| Cycle time (sec)        | 25               |
| Dimensions (WxDxH) (in) | 69x49x90         |
| Weight (lbs)            | 3,770            |
| Stroke (in)             | 37               |
| Number of ties          | 4                |
| Type of tying           | Twine/steel wite |
| Full bale light         | Yes              |
| Bale eject              | Automatic        |
| Press force (t)         | 30               |
| Bale weight (cardboard) | 600-770          |
| Noise level (dB)        | 59-60            |