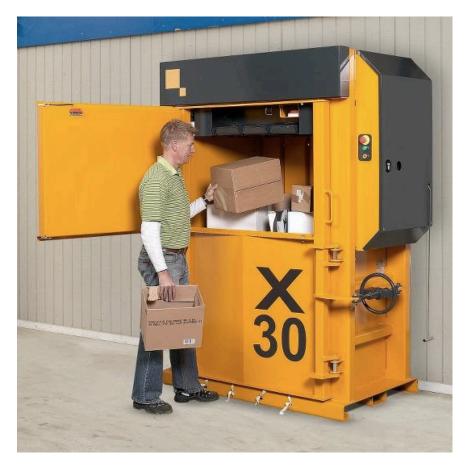

# **X30 HD**

### VERTICAL BALER

A high-capacity baler with a large feed opening to easily accomodate bulky boxes and expandable plastics.