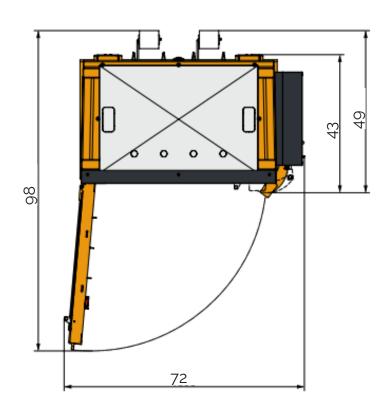

### VERTICAL BALER

| SPECIFICATIONS          |                  |
|-------------------------|------------------|
| Bale size WxDxH (in)    | 47x31x39         |
| Feed opening WxH (in)   | 43x26            |
| Power supply            | 3x400V 50Hz 16A  |
| Motor (kW)              | 4                |
| Cycle time (sec)        | 25               |
| Dimensions (WxDxH) (in) | 69x49x90         |
| Weight (lbs)            | 3,770            |
| Stroke (in)             | 37               |
| Number of ties          | 4                |
| Type of tying           | Twine/steel wite |
| Full bale light         | Yes              |
| Bale eject              | Automatic        |
| Press force (t)         | 30               |
| Bale weight (cardboard) | 600-770          |
| Noise level (dB)        | 59-60            |