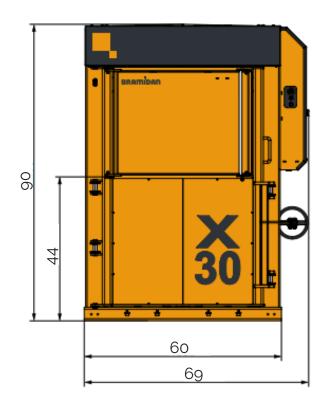

### VERTICAL BALER

| SPECIFICATIONS          |                  |
|-------------------------|------------------|
| Bale size WxDxH (in)    | 47x31x39         |
| Feed opening WxH (in)   | 43x26            |
| Power supply            | 3x400V 50Hz 16A  |
| Motor (kW)              | 4                |
| Cycle time (sec)        | 25               |
| Dimensions (WxDxH) (in) | 69x49x90         |
| Weight (lbs)            | 3,770            |
| Stroke (in)             | 37               |
| Number of ties          | 4                |
| Type of tying           | Twine/steel wite |
| Full bale light         | Yes              |
| Bale eject              | Automatic        |
| Press force (t)         | 30               |
| Bale weight (cardboard) | 600-770          |
| Noise level (dB)        | 59-60            |