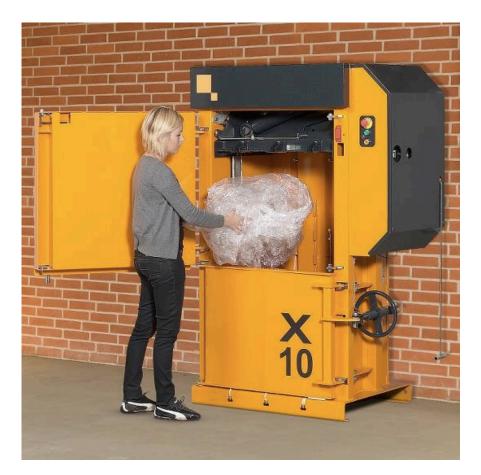

# **X10 HD**

# VERTICAL BALER

A high-capacity baler with a small footprint and an impressive 22,000 lbs. of press force.