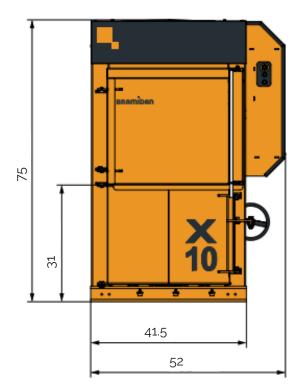

## VERTICAL BALER

| Specifications             |           |
|----------------------------|-----------|
| Press force (lbs)          | 22,000    |
| Noise level                | 62-64 dB  |
| Bale weght cardboard (lbs) | 150-200   |
| Bale weight plastic (lbs)  | 175-245   |
| Bale size (WxDxH)          | 30x24x24  |
| Feed opening (WxH)         | 31x24     |
| Motor (HP)                 | 5.5       |
| Cycle time (sec)           | 40        |
| Dimensions (WxDxH)         | 52x41x75  |
| Machine weight (lbs)       | 1,470     |
| Stroke (in)                | 33        |
| Number of ties             | 3         |
| Type of tying              | Twine     |
| Full bale light            | yes       |
| Bale eject                 | Automatic |