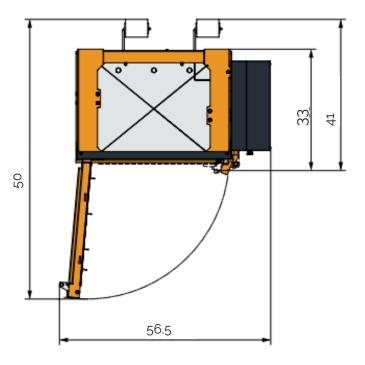

## VERTICAL BALER

| Specifications             |           |
|----------------------------|-----------|
| Press force (lbs)          | 22,000    |
| Noise level                | 62-64 dB  |
| Bale weght cardboard (lbs) | 150-200   |
| Bale weight plastic (lbs)  | 175-245   |
| Bale size (WxDxH)          | 30x24x24  |
| Feed opening (WxH)         | 31x24     |
| Motor (HP)                 | 5.5       |
| Cycle time (sec)           | 40        |
| Dimensions (WxDxH)         | 52x41x75  |
| Machine weight (lbs)       | 1,470     |
| Stroke (in)                | 33        |
| Number of ties             | 3         |
| Type of tying              | Twine     |
| Full bale light            | yes       |
| Bale eject                 | Automatic |