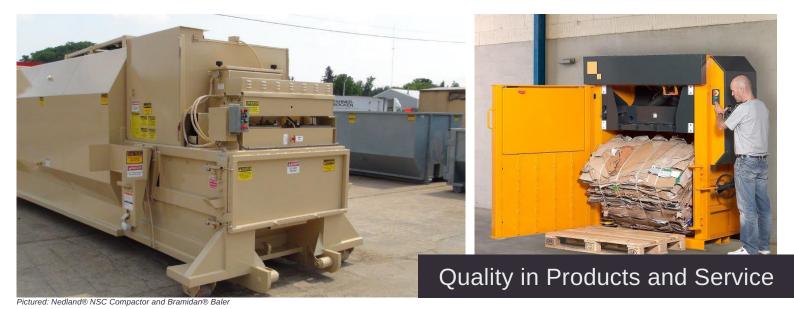

## Waste management tools like Balers and Compactors help save money and the planet. Let us help you protect your investment for a lifetime.

"Not only has the compactor you recommended cleaned up our trash area, the system has reduced our pickup, improved our diversion rate, and provided over \$5K in monthly savings... Exactly as your analysis showed me when we first met."