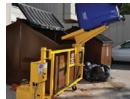

# Innovative. Economical. **Efficient.**

The Swing-A-Way Lifter\* from Bayne Premium Lift Systems was specifically designed to save time, reduce costs, and protect workers from back and other injuries associated with heavy lifting.

The unique design of the Swing-A-Way Lifter makes it an ideal solution for any commercial or industrial application that uses 6- and 8-yd front-loading containers and loading docks. Swing-A-Way Lifters can lift up to 500 lbs., require little space to operate, and can fit most locations with ease.