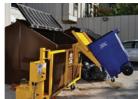

# Innovative. Economical. **Efficient.**

The Swing-A-Way Lifter\* from Bayne Premium Lift Systems was specifically designed to save time, reduce costs, and protect workers from back and other injuries associated with heavy lifting.

The unique design of the Swing-A-Way Lifter makes it an ideal solution for any commercial or industrial application that uses 6- and 8-yd front-loading containers and loading docks. Swing-A-Way Lifters can lift up to 500 lbs., require little space to operate, and can fit most locations with ease.