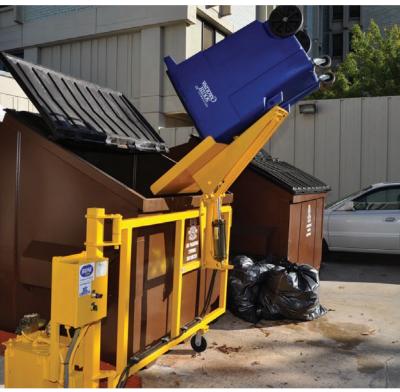

# Innovative. Economical. **Efficient.**

The Swing-A-Way Lifter\* from Bayne Premium Lift Systems was specifically designed to save time, reduce costs, and protect workers from back and other injuries associated with heavy lifting.

The unique design of the Swing-A-Way Lifter makes it an ideal solution for any commercial or industrial application that uses 6- and 8-yd front-loading containers and loading docks. Swing-A-Way Lifters can lift up to 500 lbs., require little space to operate, and can fit most locations with ease.