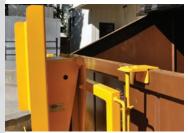

The unique design of the Swing-A-Way Lifter makes it an ideal solution for any commercial or industrial application that uses 6- and 8-yd front-loading containers and loading docks. Swing-A-Way Lifters can lift up to 500 lbs., require little space to operate, and can fit most locations with ease.

# **Technical Specifications**

- . Lifts up to 500 lbs.
- Easy to use
- 15-second cycle time
- Electrical: 110-volt 15 amp or 230/460-volt 30 amp
- Available solar option provides an environmentally friendly solution for outdoor applications
- OSHA compliant
- · Uses food grade hydraulic oil