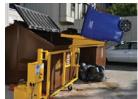

# Innovative. Economical. **Efficient.**

The Swing-A-Way Lifter\* from Bayne Premium Lift Systems was specifically designed to save time, reduce costs, and protect workers from back and other injuries associated with heavy lifting.

The unique design of the Swing-A-Way Lifter makes it an ideal solution for any commercial or industrial application that uses 6- and 8-yd front-loading containers and loading docks. Swing-A-Way Lifters can lift up to 500 lbs., require little space to operate, and can fit most locations with ease.