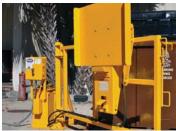

The unique design of the Swing-A-Way Lifter makes it an ideal solution for any commercial or industrial application that uses 6- and 8-yd front-loading containers and loading docks. Swing-A-Way Lifters can lift up to 500 lbs., require little space to operate, and can fit most locations with ease.

# **Technical Specifications**

- . Lifts up to 500 lbs.
- Easy to use
- 15-second cycle time
- Electrical: 110-volt 15 amp or 230/460-volt 30 amp
- Available solar option provides an environmentally friendly solution for outdoor applications
- OSHA compliant
- · Uses food grade hydraulic oil