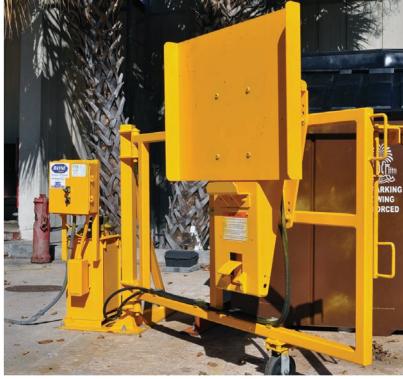

The unique design of the Swing-A-Way Lifter makes it an ideal solution for any commercial or industrial application that uses 6- and 8-yd front-loading containers and loading docks. Swing-A-Way Lifters can lift up to 500 lbs., require little space to operate, and can fit most locations with ease.

# **Technical Specifications**

- . Lifts up to 500 lbs.
- Easy to use
- 15-second cycle time
- Electrical: 110-volt 15 amp or 230/460-volt 30 amp
- Available solar option provides an environmentally friendly solution for outdoor applications
- OSHA compliant
- · Uses food grade hydraulic oil