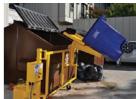

# Innovative. Economical. **Efficient.**

The Swing-A-Way Lifter\* from Bayne Premium Lift Systems was specifically designed to save time, reduce costs, and protect workers from back and other injuries associated with heavy lifting.

The unique design of the Swing-A-Way Lifter makes it an ideal solution for any commercial or industrial application that uses 6- and 8-yd front-loading containers and loading docks. Swing-A-Way Lifters can lift up to 500 lbs., require little space to operate, and can fit most locations with ease.